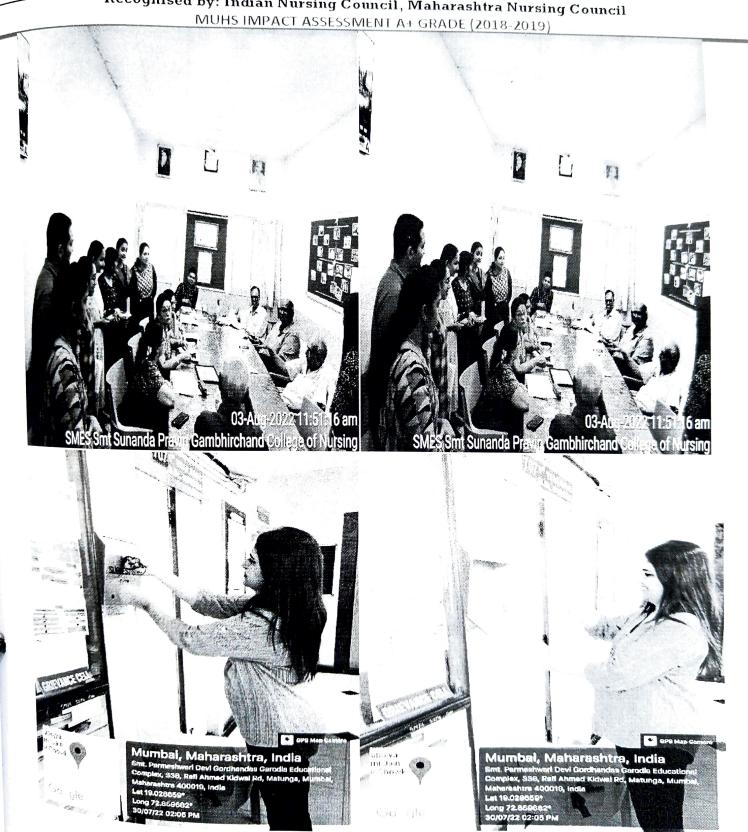

#### MINUTES OF THE MEETING

DATE: 03/08/2022

TIME: 11am

VENUE: SMES SSPGCON (Presidential room) Hybrid meeting

MEMBERS PRESENT:

| Chairperson of the Committee           | Dr. Dilip R Trivedi                                               |
|----------------------------------------|-------------------------------------------------------------------|
| Top management members                 | Dr. Bharat M. Phathak                                             |
|                                        | Shri Pravin G. Shah                                               |
|                                        | Dr. Shilpa P. Charankar                                           |
| Secretory                              | Mrs. Shilpa. Shettigar                                            |
| Legal Advisor                          | Adv. Akshay Shukla                                                |
| Social Worker                          | Mr. Ravindra. G. Mhaske                                           |
| Professor                              | Mrs Delphina Gurav                                                |
| Faculty members (from each department) | <ul><li>Mrs. Namrata Kubal</li><li>Mrs. Diana Fernandes</li></ul> |
| Non-teaching member                    | Mrs. Shubha Kotian                                                |
| Co-ordinator                           | Mrs. Greeshma Minesh                                              |
| Student member                         | Ms. Shreya Agawane                                                |

### AGENDA 2. Reporting of any complaints

The suggestion box was opened on the 30/07/22 at 2.05 pm in the presence of Vice Principal. Ms Delphina Guray and the committee co-ordinator. Ms Diana Fernandes. It was observed that there were no written complaints present in the suggestion box. Ms Shreya Agawane the student council member also reported that no women redressal complaints were notified by the students